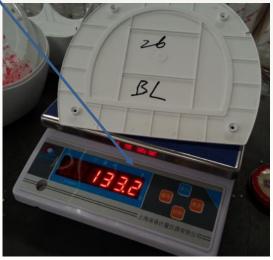

#### 2, Test Statistics of BL120EK

Machine Model: BOLE BL120EK

Test date: 21th July, 2014

Test place: Shijiazhuang Gree Electrical Appliance Co., Ltd.

Test method: Select 10 pieces from the 30 products produced

constantly from the machine

Weight

Weight 133.20g Avenue 133.30g

flashes

| • | 110.0.1 |
|---|---------|
|   | 133.94  |
|   | 133.85  |
|   | 133.43  |
|   | 133.14  |
|   | 133.21  |
|   | 133.02  |
|   | 133.03  |
|   | 133.04  |
|   | 133.14  |
|   | 133.21  |
| ة | 133.30  |
|   | 133.94  |
|   | 133.02  |
|   |         |