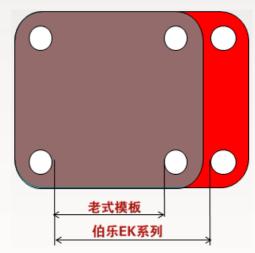

**BLEK LARGE MOLD CAPACITY DESIGN** 

SUCH AS: BL120EK TIE BAR: 460×410 MA120G: 410×410

MA160G: 455×455