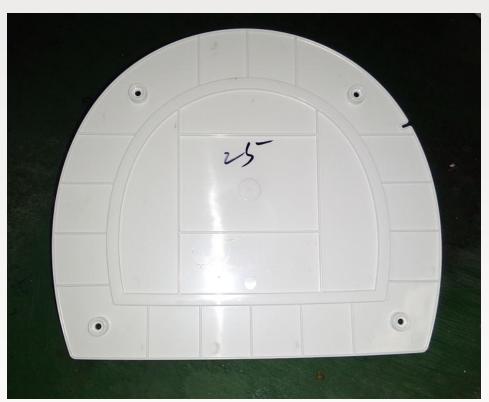

### 1, Product and Mold Introduction

**Product: Bottom Cover** 

Material: ABS

Product weight: 134±3g

(technology requirement)

Mold size:  $450 \times 450 \times 352$ mm

Mold weight: Around 450kg

Cavity: One

Machine type: BL120EK

Comparison: MA160G

(MA120G with the mold capacity of 410 $\times$ 410 can not produce the same product)