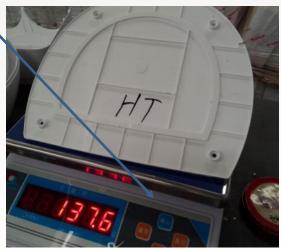

#### 3. Haitian MA160G Test Situation

Machine Model: HT MA160G

Test date: 21th July, 2014

**Test place: Shijiazhuang Gree Electrical Appliance Co., Ltd.** 

Test situation: Select 10 pieces from the 30 products produce

constantly from the machine

| Number   | Weight |  |
|----------|--------|--|
| 11       | 137.92 |  |
| 12       | 136.91 |  |
| 13       | 138.52 |  |
| 14       | 138.07 |  |
| 15       | 134.31 |  |
| 16       | 133.38 |  |
| 17       | 134.17 |  |
| 18       | 134.95 |  |
| 19       | 133.26 |  |
| 20       | 135.54 |  |
| Avenue   | 135.70 |  |
| Max.     | 138.52 |  |
| Min.     | 133.26 |  |
| Repeat   | ±1.9%  |  |
| Accuracy |        |  |

Weight 137.6g Avenue 135.70g