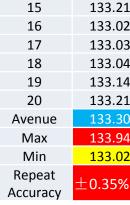

#### 3. Haitian MA160G Test Situation

Machine Model: HT MA160G

Test date: 21th July, 2014

**Test place: Shijiazhuang Gree Electrical Appliance Co., Ltd.** 

Test situation: Select 10 pieces from the 30 products produce

constantly from the machine

| Number   | Weight |  |
|----------|--------|--|
| 11       | 137.92 |  |
| 12       | 136.91 |  |
| 13       | 138.52 |  |
| 14       | 138.07 |  |
| 15       | 134.31 |  |
| 16       | 133.38 |  |
| 17       | 134.17 |  |
| 18       | 134.95 |  |
| 19       | 133.26 |  |
| 20       | 135.54 |  |
| Avenue   | 135.70 |  |
| Max.     | 138.52 |  |
| Min.     | 133.26 |  |
| Repeat   | ±1.9%  |  |
| Accuracy |        |  |