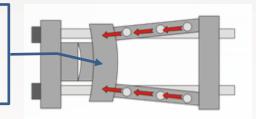

REFERENCE)

HT MA/G SERIES MACHINE IS TRADITIONAL INCURVE CLAMPING STURCTURE. MOLD DEFORMED DUE TO THE DEFORMATION OF PLATEN.

BLEK SERIES IS THE OUTCURVE CLAMPING STURCTURE. THERE IS ALMOST NO DEFORMATION FOR THE MOLD.

**BLEK LARGE MOLD CAPACITY DESIGN** 

SUCH AS: BL120EK TIE BAR: 460×410 MA120G: 410×410

MA160G: 455×455