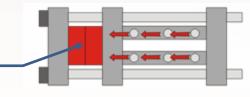

REFERENCE)

HT MA/G SERIES MACHINE IS TRADITIONAL INCURVE CLAMPING STURCTURE. MOLD DEFORMED DUE TO THE DEFORMATION OF PLATEN.

BLEK SERIES IS THE OUTCURVE CLAMPING STURCTURE. THERE IS ALMOST NO DEFORMATION FOR THE MOLD.