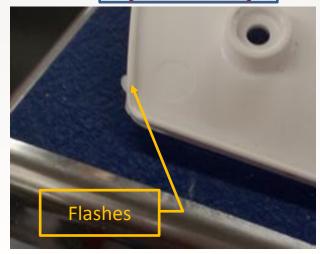

constantly from the machine

Weight

Weight 133.20g Avenue 133.30g

flashes

| • | 110.0.1 |
|---|---------|
|   | 133.94  |
|   | 133.85  |
|   | 133.43  |
|   | 133.14  |
|   | 133.21  |
|   | 133.02  |
|   | 133.03  |
|   | 133.04  |
|   | 133.14  |
|   | 133.21  |
| ة | 133.30  |
|   | 133.94  |
|   | 133.02  |
|   |         |

#### Test report comparison:

- 1. THE FLASH OF BL120EK IS LESS THAN MA160G.
- 2. THE WEIGHT OF PRODUCT FROM BL120EK IS 2.4 GRAM(AROUND 2%) LESS THAN MA160G.
- 3、MOLD SIZE IS 450imes450,BL120EK CAN PRODUCE, HOWEVER, IT NEEDS MA160G FROM OUR COMPETITOR.
- 4、THE WEIGHT REPEAT ACCURANCY FROM BL120EK IS 5 TIMES THAN MA160G (FOR YOUR